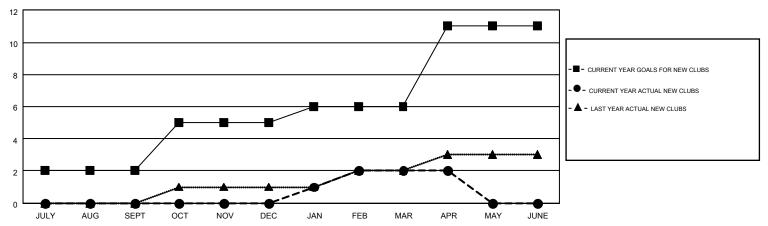

## GOALS AND ACTUAL NEW CLUBS CUMULATIVE

## Multiple District 27

**LOCATION: WISCONSIN** 

| GMT: JUDY F   | HANKOM           |                   |                  |                  | _                              |                    |                               |                    | GMT CA 1         |
|---------------|------------------|-------------------|------------------|------------------|--------------------------------|--------------------|-------------------------------|--------------------|------------------|
|               |                  | Clubs             |                  |                  | Members  RESULTS FOR 2015-2016 |                    |                               |                    |                  |
|               | RESU             | LTS FOR 2015-2016 |                  |                  |                                |                    |                               |                    |                  |
| QUARTER       | NEW CLUB<br>GOAL | NEW CLUBS         | DROPPED<br>CLUBS | NET<br>GAIN/LOSS | QUARTER                        | NEW MEMBER<br>GOAL | CHARTER AND NEW MEMBERS ADDED | DROPPED<br>MEMBERS | NET<br>GAIN/LOSS |
| JULY/AUG/SEPT | 2                | 0                 | 1                | -1               | JULY/AUG/SEPT                  | 103                | 331                           | 429                | -98              |
| OCT/NOV/DEC   | 3                | 0                 | 1                | -1               | OCT/NOV/DEC                    | 155                | 415                           | 408                | 7                |
| JAN/FEB/MAR   | 1                | 2                 | 1                | 1                | JAN/FEB/MAR                    | 93                 | 422                           | 461                | -39              |
| APR/MAY/JUNE  | 5                | 0                 | 1                | -1               | APR/MAY/JUNE                   | 184                | 136                           | 111                | 25               |