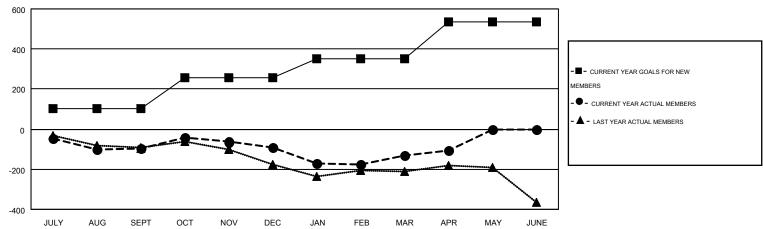

## GOALS AND ACTUAL MEMBERS CUMULATIVE

| DROPPED CLUBS: 4  DROPPED MEMBERS |                    | 366 CLUBS OF 537 ADDED 1 OR MORE NEW MEMBERS | GENDER DISTRIBUTION  MALE 14,361 (78.81%)  FEMALE 3,861 (21.19%) |       |                |
|-----------------------------------|--------------------|----------------------------------------------|------------------------------------------------------------------|-------|----------------|
| DECEASED CLUB CANCELLED OTHER     | 186<br>11<br>1,206 | CLICK HERE FOR HEALTH ASSESSMENT DATA        | FAMILY UNIT MEMBERS HEAD OF HOUSEHOLD                            |       | 3,283<br>1,613 |
| TOTAL                             | 1,403              |                                              | NON-HEAD OF HOUSEHOLD                                            | 1,670 |                |

## Multiple District 27

**LOCATION: WISCONSIN** 

| GMT: JUDY F   | HANKOM           |                   |                  |                  | _                              |                    |                               |                    | GMT CA 1         |
|---------------|------------------|-------------------|------------------|------------------|--------------------------------|--------------------|-------------------------------|--------------------|------------------|
|               |                  | Clubs             |                  |                  | Members  RESULTS FOR 2015-2016 |                    |                               |                    |                  |
|               | RESU             | LTS FOR 2015-2016 |                  |                  |                                |                    |                               |                    |                  |
| QUARTER       | NEW CLUB<br>GOAL | NEW CLUBS         | DROPPED<br>CLUBS | NET<br>GAIN/LOSS | QUARTER                        | NEW MEMBER<br>GOAL | CHARTER AND NEW MEMBERS ADDED | DROPPED<br>MEMBERS | NET<br>GAIN/LOSS |
| JULY/AUG/SEPT | 2                | 0                 | 1                | -1               | JULY/AUG/SEPT                  | 103                | 331                           | 429                | -98              |
| OCT/NOV/DEC   | 3                | 0                 | 1                | -1               | OCT/NOV/DEC                    | 155                | 415                           | 408                | 7                |
| JAN/FEB/MAR   | 1                | 2                 | 1                | 1                | JAN/FEB/MAR                    | 93                 | 422                           | 461                | -39              |
| APR/MAY/JUNE  | 5                | 0                 | 1                | -1               | APR/MAY/JUNE                   | 184                | 136                           | 111                | 25               |